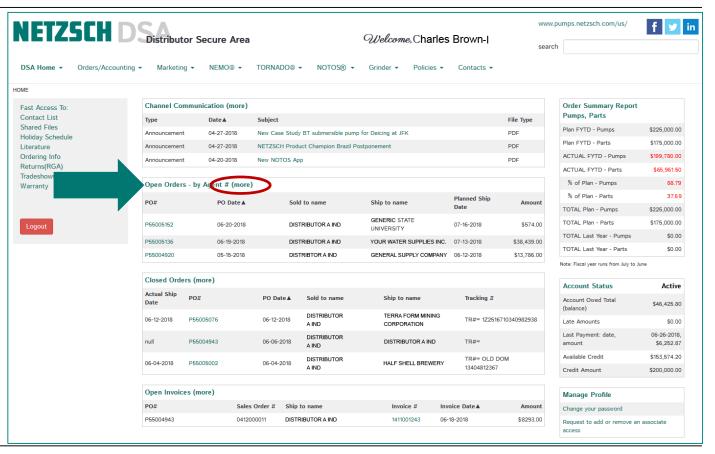

 Click "more" for greater detail in the categories that have a "more" option

 This is the kind of detail you will receive after you have clicked "more"

- In this section:
- The first link will send us an email so we can change your password in the system.
- Use the second link for a form to add or remove a colleague. It will supply us with all the information we need for a successful set up or removal.