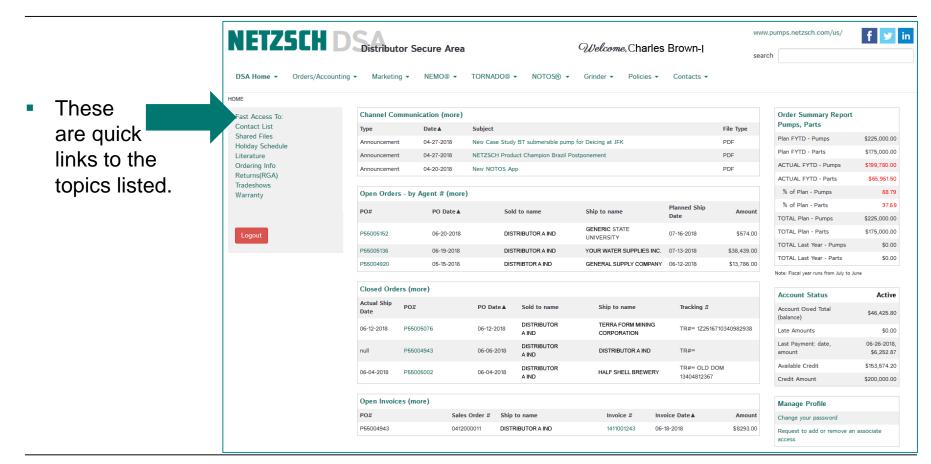

## DSA 2.0 Upgrades Highlights

- DSA info with a new interface and added information.
- Streamlined menu access
- Recent and archived NETZSCH communications
- Additional product information
- Additional Company information
- Individualized Distributor view
  - Orders by PO
  - Shipped orders by ship date and PO
  - Invoices by date and PO
  - Order summary/results compared to yearly plan
  - Account Status

If you do not selling a particular product like the NOTOS® line, the NOTOS® menu will not appear in your menu selections.

 This information is new and customized to your business and can answer many of your questions very easily

 Click "more" for greater detail in the categories that have a "more" option

 This is the kind of detail you will receive after you have clicked "more"

- In this section:
- The first link will send us an email so we can change your password in the system.
- Use the second link for a form to add or remove a colleague. It will supply us with all the information we need for a successful set up or removal.