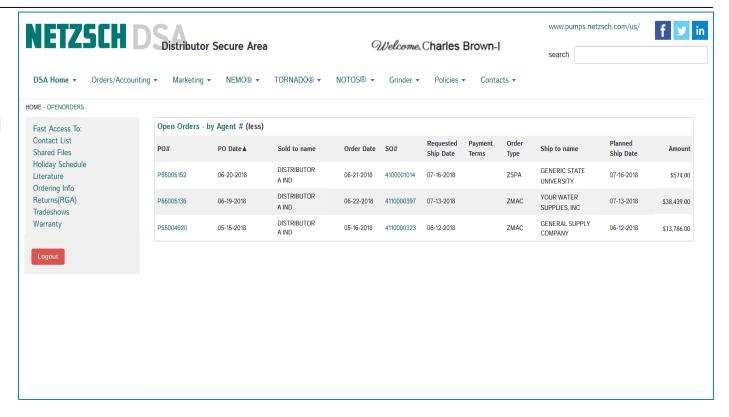

 Click "more" for greater detail in the categories that have a "more" option

 This is the kind of detail you will receive after you have clicked "more"

- In this section:
- The first link will send us an email so we can change your password in the system.
- Use the second link for a form to add or remove a colleague. It will supply us with all the information we need for a successful set up or removal.