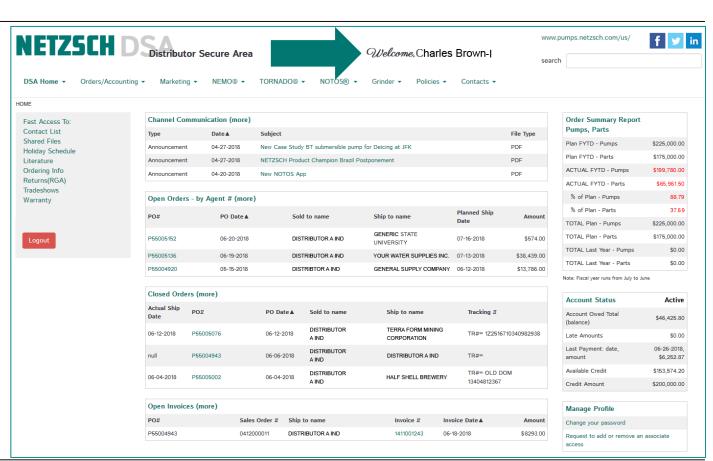

## DSA 2.0 Upgrades Highlights

- DSA info with a new interface and added information.
- Streamlined menu access
- Recent and archived NETZSCH communications
- Additional product information
- Additional Company information
- Individualized Distributor view
  - Orders by PO
  - Shipped orders by ship date and PO
  - Invoices by date and PO
  - Order summary/results compared to yearly plan
  - Account Status

 Click "more" for greater detail in the categories that have a "more" option

 This is the kind of detail you will receive after you have clicked "more"

- In this section:
- The first link will send us an email so we can change your password in the system.
- Use the second link for a form to add or remove a colleague. It will supply us with all the information we need for a successful set up or removal.