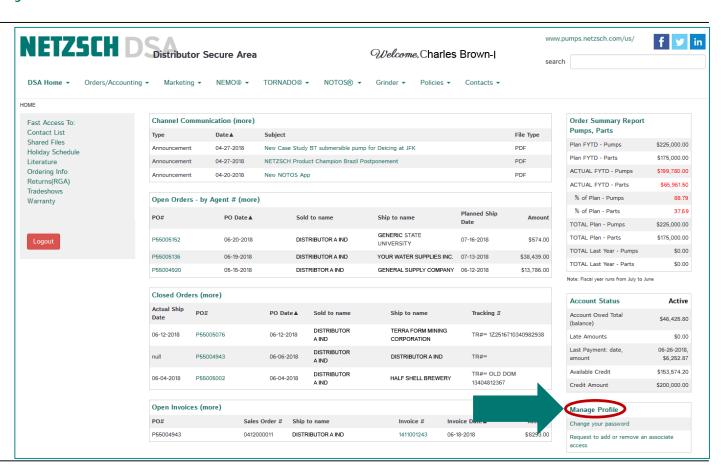

 Click "more" for greater detail in the categories that have a "more" option

 This is the kind of detail you will receive after you have clicked "more"

- In this section:
- The first link will send us an email so we can change your password in the system.
- Use the second link for a form to add or remove a colleague. It will supply us with all the information we need for a successful set up or removal.