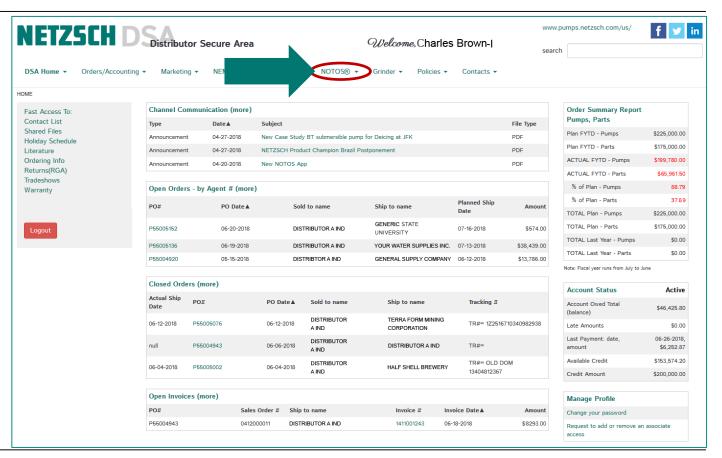

## DSA 2.0 Upgrades Highlights

- DSA info with a new interface and added information.
- Streamlined menu access
- Recent and archived NETZSCH communications
- Additional product information
- Additional Company information
- Individualized Distributor view
  - Orders by PO
  - Shipped orders by ship date and PO
  - Invoices by date and PO
  - Order summary/results compared to yearly plan
  - Account Status

But your password remains the same for both

 The content of these menus at the top are essentially the same as the original DSA although more content has been added.

 NEMO® content page and menus example