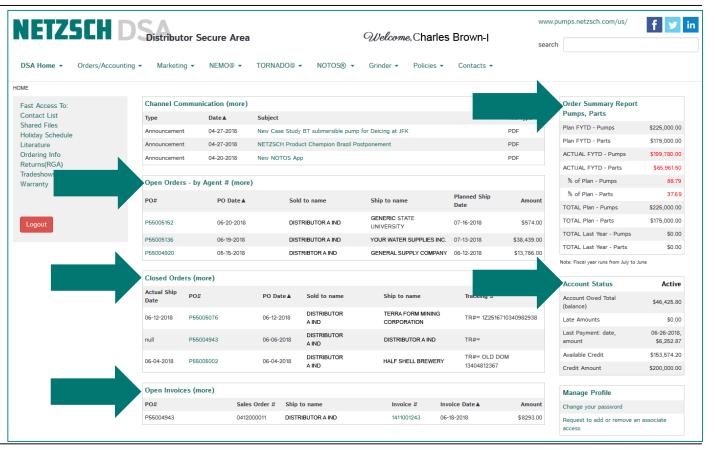

 Click "more" for greater detail in the categories that have a "more" option

 This is the kind of detail you will receive after you have clicked "more"

- In this section:
- The first link will send us an email so we can change your password in the system.
- Use the second link for a form to add or remove a colleague. It will supply us with all the information we need for a successful set up or removal.