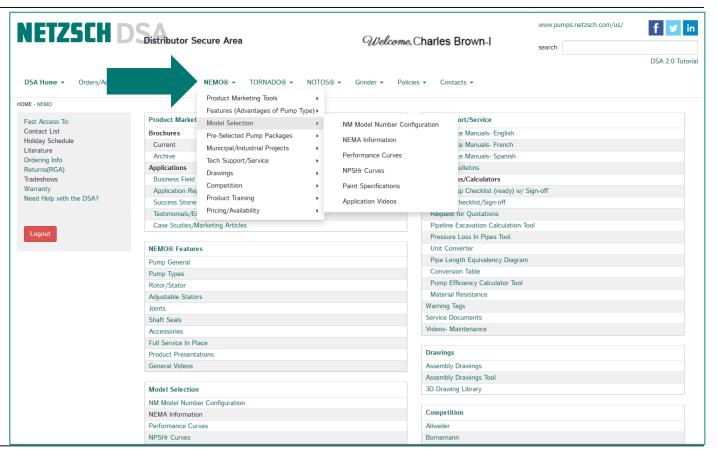

But your password remains the same for both

 The content of these menus at the top are essentially the same as the original DSA although more content has been added.

 NEMO® content page and menus example

If you do not selling a particular product like the NOTOS® line, the NOTOS® menu will not appear in your menu selections.

 This information is new and customized to your business and can answer many of your questions very easily